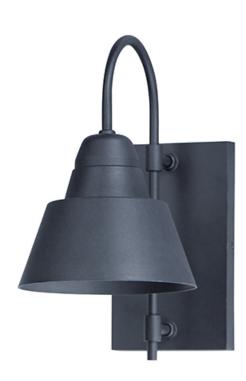

### **PRODUCT DESCRIPTION**

Perfect for the beach with its durable polycarbonate shade, Shoreline provides a transitional outdoor look with the strength of power coated aluminum arms and canopy. Add the optional LED reflector bulb for a refined finished look.

## MATERIAL

Polycarbonate, Aluminum