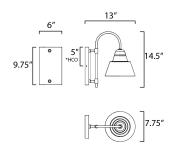

#### **MEASUREMENTS**

DIMENSION : 7.75" W x 14.5" H x 13" Ext **BACK PLATE** : 6" W x 9.75" H x 5" HCO

HANGING WEIGHT : 2.03 lb